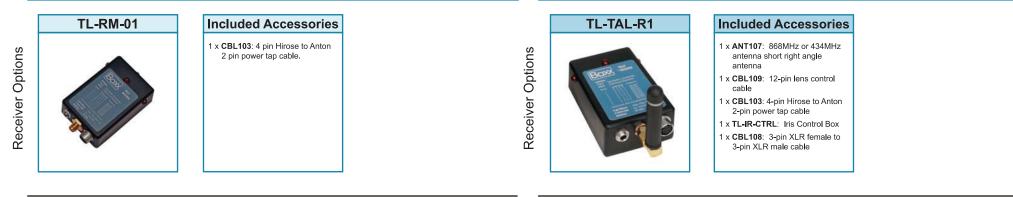

## **Tally Control Only**

**Included Accessories** 

**Tally & Iris Control** 

- 1 x ANT108: 868MHz long right angle antenna
- 1 x PS1205: 100-240v AC to 12V 2.5 amp adapter. 4-pin XLR
- 1 x ADP109: N-type male to RP-SMA female adaptor

## Note

1 x TL-IR-CTRL: Iris Control Box is included in the price of a TL-TAL-R1, an additional unit would only need to be ordered as a replacement.