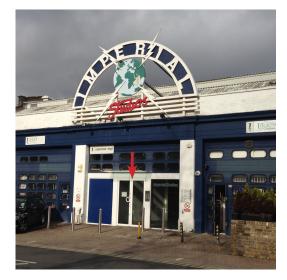

Additionally there is paid parking on **Harwood Terrace** and on **Emden Street**, which are a very short walk from the main entrance to Imperial Studios.

The Zero Division offices are located through the double glass doors at the centre of the building that are located under the "Imperial Studios" sign.

Please press the buzzer to the right of the double doors. The Zero Division button is the top left and is labeled "Boxx TV & Zero Division"

Zero Division offices are located up the stairs and to the right through the double fire doors.