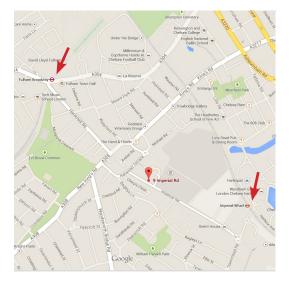

## Suite 11, Imperial Studios 3-9 Imperial Road London SW6 2AG

**Public Transport**: If arriving by London Underground the closest Tube station is **Fulham Broadway.** The closest London Overground Station is **Imperial Wharf.** Both are about a 10 minute walk to the office.

**Parking**: We have very limited parking at the front of the building. Please give us a call (0203 5070 275) prior to arriving so that we can arrange parking for you. Parking at the front of the building is not guaranteed.

Additionally there is paid parking on **Harwood Terrace** and on **Emden Street**, which are a very short walk from the main entrance to Imperial Studios.

The Zero Division offices are located through the double glass doors at the centre of the building that are located under the "Imperial Studios" sign.