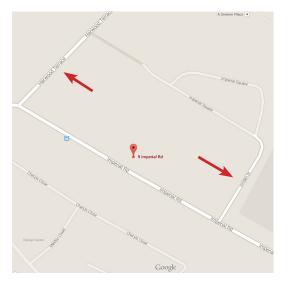

## Suite 11, Imperial Studios 3-9 Imperial Road London SW6 2AG

**Public Transport**: If arriving by London Underground the closest Tube station is **Fulham Broadway.** The closest London Overground Station is **Imperial Wharf.** Both are about a 10 minute walk to the office.

Additionally there is paid parking on **Harwood Terrace** and on **Emden Street**, which are a very short walk from the main entrance to Imperial Studios.

The Zero Division offices are located through the double glass doors at the centre of the building that are located under the "Imperial Studios" sign.